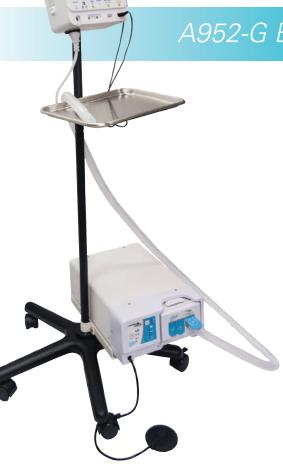

## **COMPLETE**

The BOVIE BANTAM | PRO A952-G is packaged with the essential accessories needed to perform an OB/GYN LEEP procedure.

## **CONVENIENCE**

The full system is situated on a mobile stand for effortless portability.

## **AFFORDABLE**

The BOVIE A952-G is an extremely affordable electrosurgical generator package with smoke evacuation.

### • Smoke Shark™ II system

- + **SE02** Smoke Shark with pneumatic footswitch
- + SF35 35-hour filter
- + 786T 7/8" (22.23mm) tube 6' (182.9cm) long
- + **SERF** reducer fitting\* (attaches to vaginal speculum)

## • A812-C electrosurgical mobile stand

- + A812 mobile stand
- + A812-E height extender
- + A808-T instrument tray
- + A812-BT bottom tray