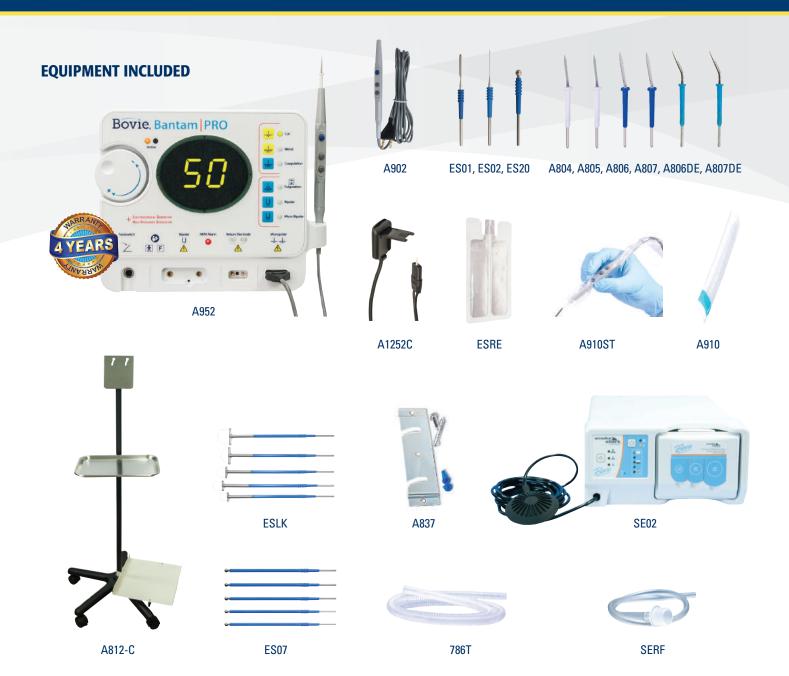

## Style # A952-G Standard Equipment

A952 (1) electrosurgical generator,

A902 (1) handpiece

**A804** (5) non-sterile sharp dermal tips

**A805** (2) sterile sharp dermal tips

**A806** (5) non-sterile blunt dermal tips

**A807** (2) sterile blunt dermal tips

**A806DE** (2) non-sterile DERM-Elite<sup>™</sup> Premium blunt dermal tips

**A807DE** (2) sterile DERM-Elite Premium

blunt dermal tips

**ES01** (3) blade sterile disposable electrodes

**ES02** (1) needle sterile disposable electrodes

ES20 (1) ball sterile disposable electrodes

**A910ST** (2) sterile disposable handpiece sheaths

**A910** (2) non-sterile disposable handpiece sheaths

A1252C (2) reusable grounding cord

**ESRE** (5) disposable split grounding pads

A837 (1) wall mount kit

110 VAC Hospital-grade power cord\* User's guide (MC-55-238-001)\*

### • Smoke Shark™ II system

- + **SE02** Smoke Shark with pneumatic footswitch
- + SF35 35-hour filter
- + 786T 7/8" (22.23mm) tube 6' (182.9cm) long
- + **SERF** reducer fitting\* (attaches to vaginal speculum)

## • A812-C electrosurgical mobile stand

- + A812 mobile stand
- + A812-E height extender
- + A808-T instrument tray
- + A812-BT bottom tray

## • ESLK electrosurgical loop kit

- + ES09 10mm x 10mm loop
- + ES11 15mm x 10mm loop
- + **ES12** 20mm x 8mm loop
- + **ES13** 20mm x 15mm loop
- + **ES16** 10mm x 8mm square
- ES07 five extended ball electrodes
- \* Not Pictured