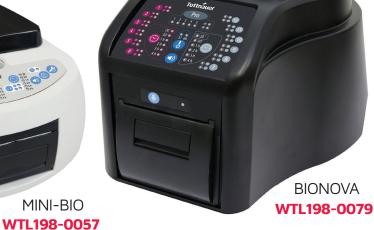

# Biological Indicators & Real Time Automatic Reader

Automatic reading and traceability system for sterilization

- 20 min or 1 hour process times
- Multiple process times can be used simultaneously
- Ease of use
- Thermal printer
- USB Connection with free software download
- One BI & reader can be used in both gravity and pre/post vacuum sterilizers